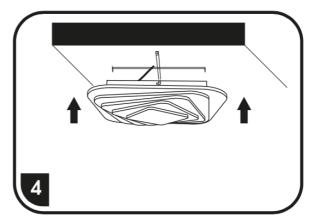

## BRLP02-210W/LED

Due to technical reasons about the light's functionality, it is not suitable to demount/change the light source.