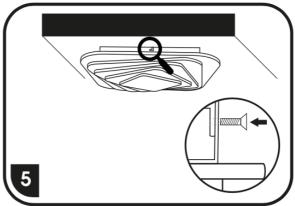

## BRLP02-210W/LED

Due to technical reasons about the light's functionality, it is not suitable to demount/change the light source.