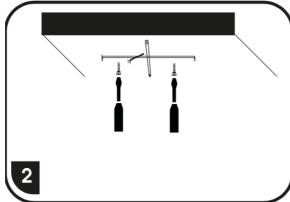

## BRLP02-210W/LED

Due to technical reasons about the light's functionality, it is not suitable to demount/change the light source.