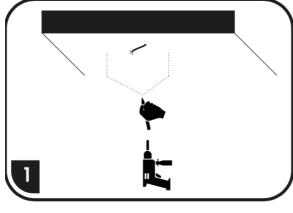

## BRLP02-210W/LED

Due to technical reasons about the light's functionality, it is not suitable to demount/change the light source.