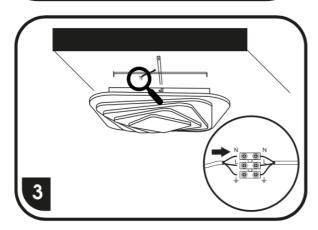

## Light and remote control pairing

-the pairing is done by first turning on the light via a wall switch and within 3 seconds, you

have to press the pairing button (the light will flicker once and that means that the pairing has been done.