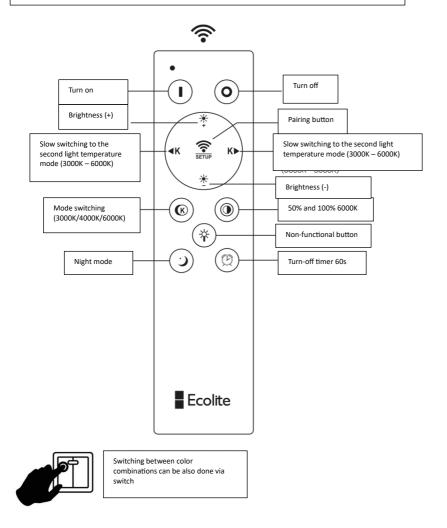

## THE LIGHTS ARE ALREADY PAIRED WITH THE REMOTE CONTROL BY THE MANUFACTURER

The lights are already paired with the remote control by the manufacturer. If the remote control doesn't communicate with the light, pair them.

## Light and remote control pairing

-the pairing is done by first turning on the light via a wall switch and within 3 seconds, you

have to press the pairing button (the light will flicker once and that means that the pairing has been done.

## Light and remote control unpairing

-the unpairing is done by first pressing the ON button and holding it until the light turns on and within 3 seconds, the light will flicker once which means that the unpairing has been done.